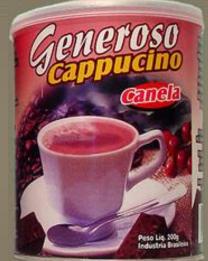

## Cappuccino Cinnamon

Our Cinnamon Cappuccino is a special taste of Cappuccino flavour. You must try it!

#### **Ingredients:**

Milk in powder, sugar, soluble coffee, milk serum, cacao, cinnamon in powder, carrageen e aromatizing.