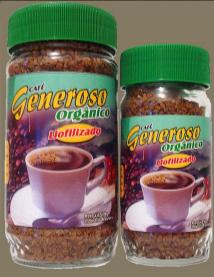

# Organic Freeze Dried Coffee

Our Organic Freeze Dried Coffee is made with the best organic certificated coffee produced with grains produced by the nature.

**Ingredients: 100% Organic Certificate Coffee** 