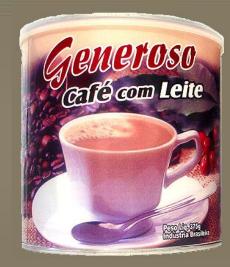

# Coffee Mith Milk

Our Coffee with Milk brings the best coffee in grains combined with the milk creaminess, resulting in a drink the way Brazilians like. You just need to add water and it's ready. It already comes with sugar!

#### **Ingredients:**

Milk in powder, sugar, maltodextrine, soluble coffee, whey of milk and thickly with carrageen