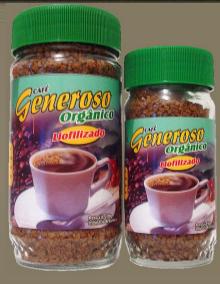

# Organic Freeze Dried Coffee

Our Organic Freeze Dried Coffee is made with the best organic certificated coffee produced with grains produced by the nature.

**Ingredients: 100% Organic Certificate Coffee** 