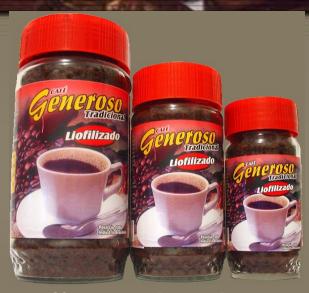

# No Cafein Traditional Coffee

We have a Soluble Decaffeinated Coffee appreciated by the most exigent tastes around the world. It is elaborated from reduced caffeine content grains and high technology.