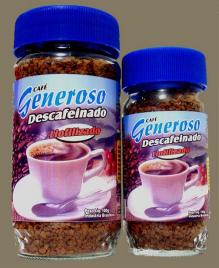

# No Cafein Freeze Dried Coffee

Our company has also the decaffeinated Freeze Dried Coffee, appreciated by the most exigent tastes around the world. Like the Traditional is elaborated from coffee grains with reduced content of caffeine.