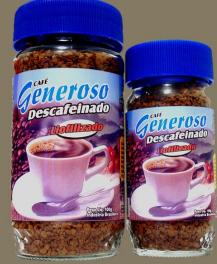

# No Cafein Traditional Coffee

We have a Soluble Decaffeinated Coffee appreciated by the most exigent tastes around the world. It is elaborated from reduced caffeine content grains and high technology.

# No Cafein Freeze Dried Coffee

Our company has also the decaffeinated Freeze Dried Coffee, appreciated by the most exigent tastes around the world. Like the Traditional is elaborated from coffee grains with reduced content of caffeine.